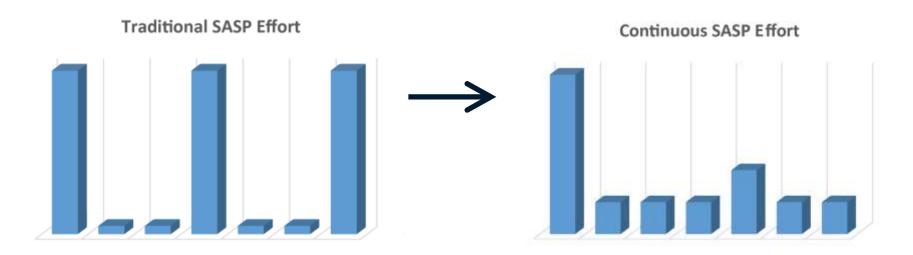

#### • 2012 SASP

- High effort in data collection
- Data stale immediately upon publication
- Some report card metrics never delivered
- Performance measures not maintained

#### Inventory Needs and Methods

- Evaluate the data needed to fulfill metrics developed
- Develop processes to collect and keep data current (continuous)
  - Master Planning
  - Completed Projects
- Actual data collection to occur during Phase 2