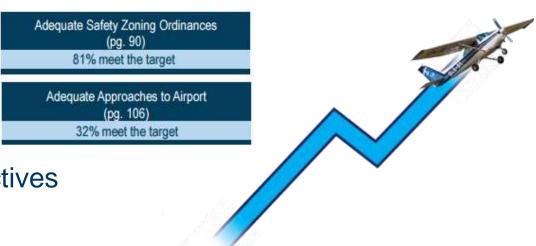

#### • 2012 SASP

- High effort in data collection
- Data stale immediately upon publication
- Some report card metrics never delivered
- Performance measures not maintained